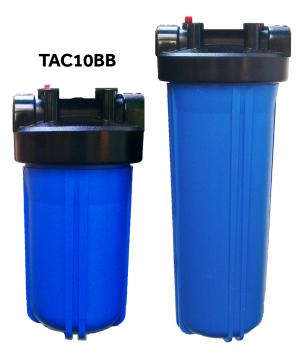

#### TAC10BB

Inlet/Outlet Connections: 1" BSP Female Maximum Constant Flow Rate: 10 litres/minute Maximum Peak Flow Rate: 12 litres/minute