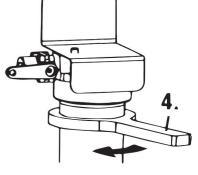

#### **INSTALLATION PROCEDURE:**

- 1. Determine if the water feed has an existing water treatment system. If so, examine the system for use of polyphosphate electro/magnetic devices or other scale inhibitors. The system will not be effective if used in conjunction with other scale inhibitors. Remove the scale inhibitors from the system before continuing the installation.
- 2. Make sure the chosen position of the the system is suitable.
- 3. Turn off all equipment to be fed by the filter, locate water supply stop cock and turn OFF.
- 4. Secure the white L bracket to a supporting wall. The L bracket can be fitted upside down.
- 5. Fit 1" male irons on the inlet and outlet of the housing. Use PTFE tape on the male thread.
- 6. Secure the black part of the housing to the L bracket.
- 7. It is recommended to fit full bore ball valves to both inlet and outlet sides of the filter..
- 8. Connect the pipework to the inlet and outlet valves using plastic pipe on the incoming supply side.
- 9. Install the blue sump part of the housing, making sure the filter is the correct way up and the O-ring is properly positioned. Hand tighten only and use housing key (supplied)
- 10. Open supply stop cock and inlet valve only and check for leaks.
- 11. Depress the red button on the top of the filter to allow air to escape from the system.
- 12. Make sure no leaks are evident before proceeding. Open the outlet valve.

- 1. Close the inlet valve to the filter.
- 2. Close the outlet valve from the filter.
- 3. Press the red button on top of the housing to release pressure.
- 4. Remove the housing sump, use filter key if necessary.
- 5. Empty the water from the housing sump and clean inside with warm water.
- 6. Insert new cartridge into filter housing.
- 7. Check O-ring for damage and replace if damaged or distorted. Make certain the O-ring is properly positioned and reinstall the filter housing, (hand tighten).
- 8. Slowly open the inlet valve only.
- 9. Depress the red button on the top of the filter to allow air to escape from the system.
- 10. Check for leaks. Make sure no leaks are evident before proceeding. Open outlet valve.
- 11. Turn on any equipment that was closed prior to the cartridge change and make sure all air has escaped.