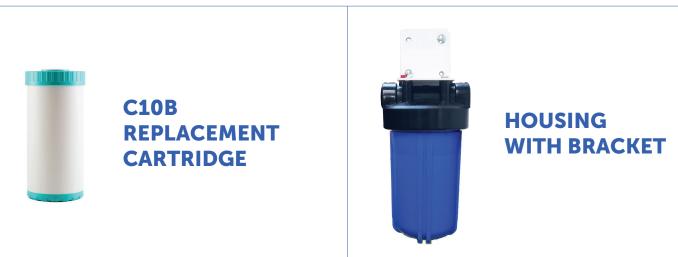

### FILTER CARTRIDGE REPLACEMENT FILTER:

Use of replacement cartridges other than those specified will void warranties and certifications and may compromise equipment protection, water quality and equipment life.

- 1. Close the inlet valve to the filter.
- 2. Close the outlet valve from the filter.
- 3. Press the red button on top of the housing to release pressure.
- 4. Remove the housing sump, use filter key if necessary.
- 5. Empty the water from the housing sump and clean inside with warm water.
- 6. Insert new cartridge into filter housing.
- 7. Check O-ring for damage and replace if damaged or distorted. Make certain the O-ring is properly positioned and reinstall the filter housing, (hand tighten).
- 8. Slowly open the inlet valve only.
- 9. Depress the red button on the top of the filter to allow air to escape from the system.
- 10. Check for leaks. Make sure no leaks are evident before proceeding. Open outlet valve.
- 11. Turn on any equipment that was closed prior to the cartridge change and make sure all air has escaped.