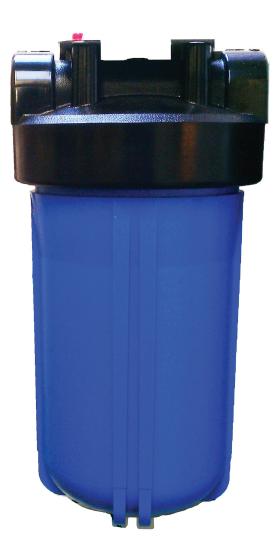

# TAC10BB

#### SYSTEM SPECIFICATIONS:

Max Pressure: 125 psi/8.6 bar Max Temp: 38C Min Temp: 2C

Inlet/Outlet Connections: 1" BSP Female Max Constant Flow Rate: 10 litres/minute

Max Peak Flow Rate: 12 litres/minute (for short periods)