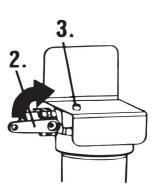

#### **INSTALLATION PROCEDURE:**

- 1. Determine if the water feed has an existing water treatment system. If so, examine the system for use of polyphosphate electro/magnetic devices or other scale inhibitors. The system will not be effective if used in conjunction with other scale inhibitors. Remove the scale inhibitors from the system before continuing the installation.
- 2. Make sure the chosen position of the the system is suitable.
- 3. Turn off all equipment to be fed by the filter, locate water supply stop cock and turn OFF.
- 4. Secure the white L bracket to a supporting wall. The L bracket can be fitted upside down.
- 5. Fit 1" male irons on the inlet and outlet of the housing. Use PTFE tape on the male thread.
- 6. Secure the black part of the housing to the L bracket.
- 7. It is recommended to fit full bore ball valves to both inlet and outlet sides of the filter..
- 8. Connect the pipework to the inlet and outlet valves using plastic pipe on the incoming supply side.
- 9. Install the blue sump part of the housing, making sure the filter is the correct way up and the O-ring is properly positioned. Hand tighten only and use housing key (supplied)
- 10. Open supply stop cock and inlet valve only and check for leaks.
- 11. Depress the red button on the top of the filter to allow air to escape from the system.
- 12. Make sure no leaks are evident before proceeding. Open the outlet valve.

- 1. Close the inlet valve to the filter.
- 2. Close the outlet valve from the filter.
- 3. Press the red button on top of the housing to release pressure.
- 4. Remove the housing sump, use filter key if necessary.
- 5. Empty the water from the housing sump and clean inside with warm water.
- 6. Insert new cartridge into filter housing.
- 7. Check O-ring for damage and replace if damaged or distorted. Make certain the O-ring is properly positioned and reinstall the filter housing, (hand tighten).
- 8. Slowly open the inlet valve only.
- 9. Depress the red button on the top of the filter to allow air to escape from the system.
- 10. Check for leaks. Make sure no leaks are evident before proceeding. Open outlet valve.
- 11. Turn on any equipment that was closed prior to the cartridge change and make sure all air has escaped.